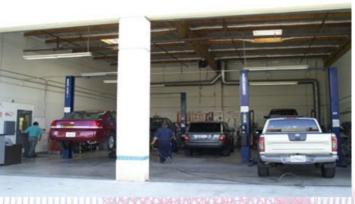

## Shop Equipment Shop Systems

Shop Systems

9 body stalls with 5 lifts in the stalls

Complete Muffler and Exhaust Shop with Bend Pak Pro-Bend 2000 Pipe Bender.

CCC Pathways with 9 computer systems

One Cross Flow Booth 2 paint stalls