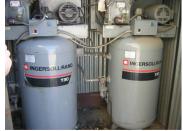

## Shop Equipment Paint Department

- 2 Hot Air Blower Systems
- 2 Infrared Lamp Heating Systems
- 2 Airboy Air Compressors Dedicated to our Paint and Detail Department. Along with one Dedicated Dryer.
- **One Spray King Cross Air Paint Booth**
- Latest Akzo Nobel Sikkens Paint System
- **2** Paint Stalls