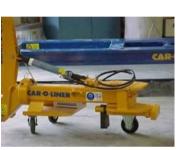

ABU Inc., has gone 'Green' featuring **Sikkens waterborne base coat system**, the latest in European Paint Technology. ABU has Frame and Unibody Specialist featuring Chief EZ Liner & Car-O-Liner for accurate unibody alignment. Complete and Partial painting with a Color Match Guarantee in writing. All equipment will be installed by highly trained technicians using only top quality supplies to ensure the best performance and safety.

#### **Chief Easy Liner**

Car-O-Liner Mark 4

5 - 5 Ton Hydraulic Lifts

**Steck Measuring System** 