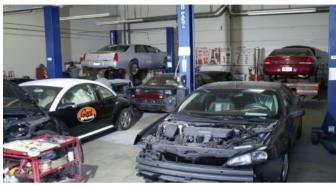

## Shop Equipment Auto Body Department

A full line of collision repair and paint services is provided using our fully modernized Shop Equipment Inventory as follows:

## Shop Equipment Shop Systems

Shop Systems

9 body stalls with 5 lifts in the stalls

Complete Muffler and Exhaust Shop with Bend Pak Pro-Bend 2000 Pipe Bender.

CCC Pathways with 9 computer systems

One Cross Flow Booth 2 paint stalls