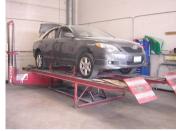

## Shop Equipment Auto Body Department

A full line of collision repair and paint services is provided using our fully modernized Shop Equipment Inventory as follows:

## Shop Equipment Shop Systems

Shop Systems

9 body stalls with 5 lifts in the stalls

Complete Muffler and Exhaust Shop with Bend Pak Pro-Bend 2000 Pipe Bender.

CCC Pathways with 9 computer systems

One Cross Flow Booth 2 paint stalls